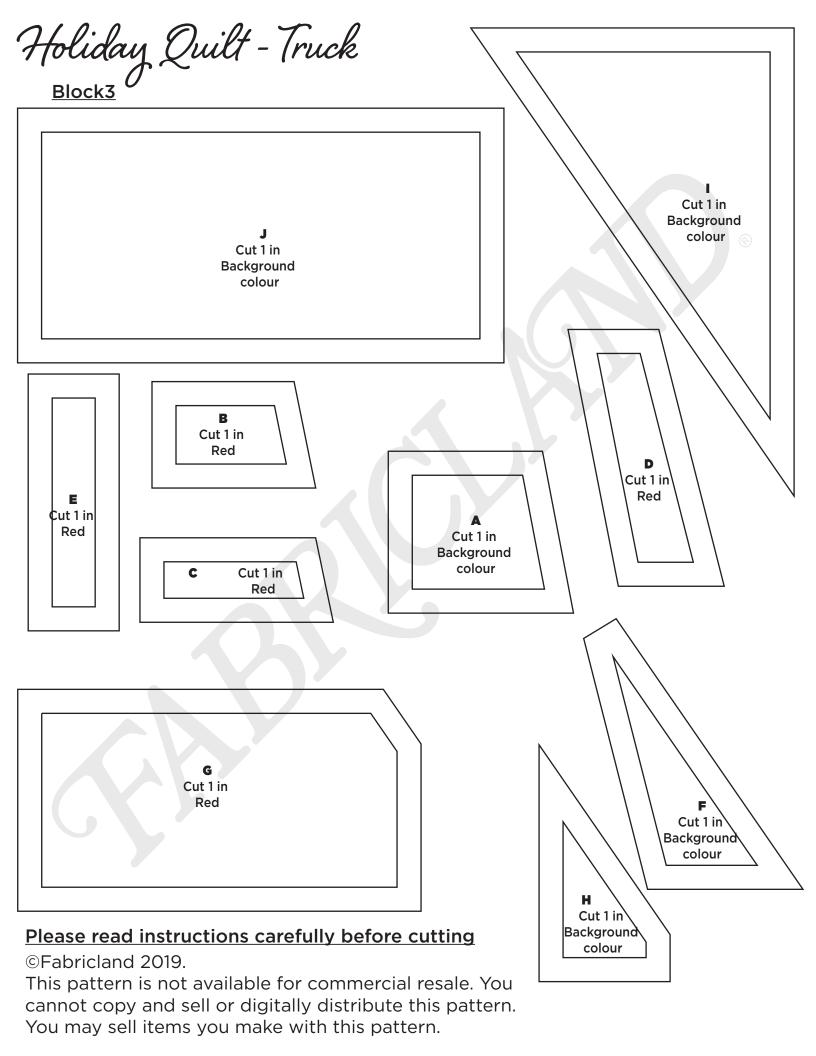

#### Truck Wheel Fabric:

BLOCK 3

BLOCK 4

Black 0.2m

Truck Bumper Fabric:

This pattern is not available for commercial resale. You cannot copy and sell or digitally distribute this pattern. You may sell items you make with this pattern.

#### From the Background Fabric:

Block 4: 1 Strip: 34.5" x 4 7/8" Block 1: Block 2: Block 3: 1 Strip: 18.5" x 4 7/8" B x 10 В Α Α C x 10 C F Ε 1 Strip: 19" x 4 7/8" F 1 Strip: 11" x 4 7/8" D x 10  $\Box$ Н F 2 Strips: 10.5" x 4 7/8" F x 10 ı 2 Strips: 8.5" x 4 7/8" G J 2 Strips: 26.5" x 4 7/8" Н П

#### From the Truck Fabric:

From Truck Wheel Fabric: From the Truck Bumper Fabric: Block 2: Block 3: Block 4: Block 4: Block 4: J В E C В G C G D Н  $\Box$ 

## From the Tree Stump Fabric:

Block 1: Block 2: Block 1: Block 2: A x 10 E x 10 Ε Α

#### Block 1: Block 2:

Sew part A > B > CSew part A > B > CSew part D > E > FSew part D > E > FAttach BAC to DEF to complete block Attach BAC to DEF Repeat until you have 10 blocks Sew part G > A-F

Sew part H > A-G Sew part I > J

Attach A-H to IJ to complete block

#### Block 3: Block 4:

Sew parts together in alphabetical Sew part A > B > C > D > Eorder to complete block Attach A-E to F

Applique G & H to A-F to complete the block

Sew Block 2 > Block 3

Sew Block 2 & 3 > Block 4 to complete Truck