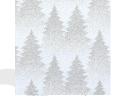

# NOV. 2019 DIY PROJECT OF THE MONTH: HOLIDAY QUILT

# Materials



Background Fabric: 1mBacking Fabric: 1.2m

• Batting: 1.2m

Tree Fabric: 0.5m total
Truck Fabric: 0.2m
Tree Stump Fabric: 0.2m
Truck Wheel Fabric: 0.2m
Truck Bumper Fabric: 0.2m

# Sewing Info

• Seam allowances are 1/4" unless otherwise indicated.



Holiday Quilt **Quilt Layout** 

**Actual Pattern Size** Finished Quilt size 30 x 40

**Holiday Mixers** Fabrics in the collection

**Backgroud Fabric:** 



Tinsel Tree Silver 1m

#### Truck Fabric:



Holly Vine Red 0.2m

#### Tree Fabric:



Starlight Green 0.5m

#### **Backing Fabric:**



Holly Vine Cream 1.2m

#### **Basic Cottons**

#### Tree Stump Fabric:



Brown 0.2m

#### Truck Wheel Fabric:



BLOCK 3

BLOCK 4

Black 0.2m

Truck Bumper Fabric:



This pattern is not available for commercial resale. You cannot copy and sell or digitally distribute this pattern. You may sell items you make with this pattern.



Grey 0.2m

# Please read instructions carefully before cutting

Holiday Quilt

Quilt Layout

Block 1



Block 2



Block 3



Block 4



#### ©Fabricland 2019.

This pattern is not available for commercial resale. You cannot copy and sell or digitally distribute this pattern. You may sell items you make with this pattern.

#