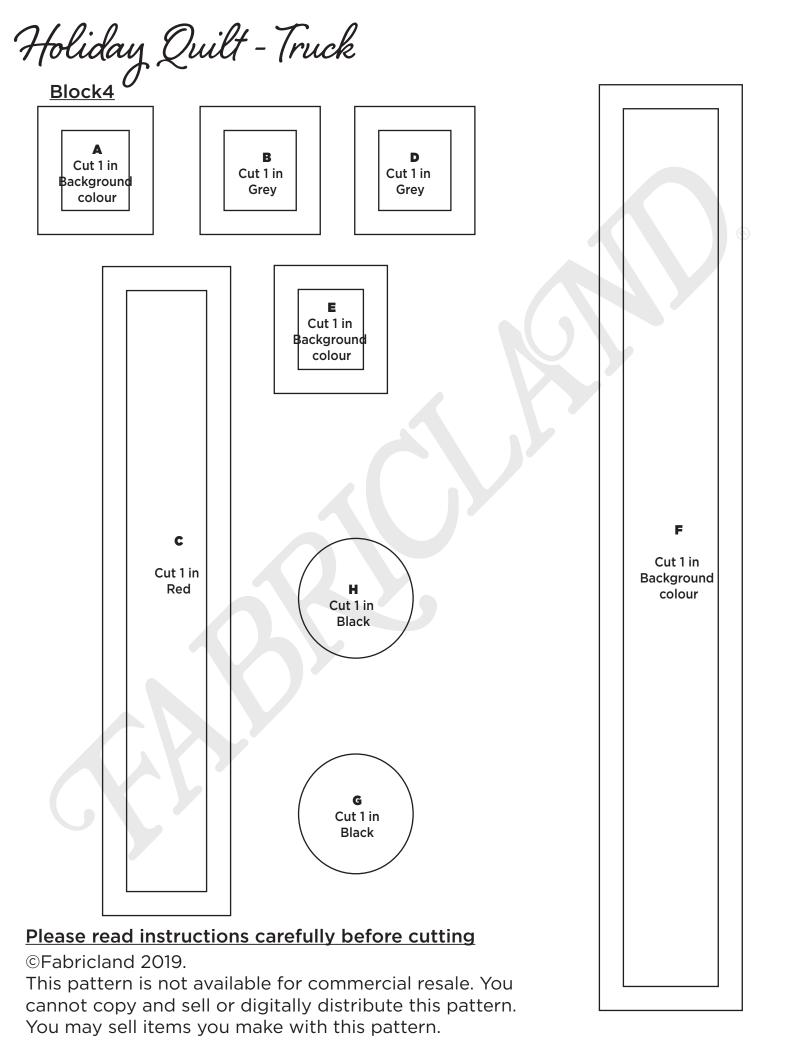

#### Truck Wheel Fabric:

BLOCK 3

BLOCK 4

Black 0.2m

Truck Bumper Fabric:

This pattern is not available for commercial resale. You cannot copy and sell or digitally distribute this pattern. You may sell items you make with this pattern.

#### From the Background Fabric:

Block 4: 1 Strip: 34.5" x 4 7/8" Block 1: Block 2: Block 3: 1 Strip: 18.5" x 4 7/8" B x 10 В Α Α C x 10 C F Ε 1 Strip: 19" x 4 7/8" F 1 Strip: 11" x 4 7/8" D x 10  $\Box$ Н F 2 Strips: 10.5" x 4 7/8" F x 10 ı 2 Strips: 8.5" x 4 7/8" G J 2 Strips: 26.5" x 4 7/8" Н П

#### From the Truck Fabric:

From Truck Wheel Fabric: From the Truck Bumper Fabric: Block 2: Block 3: Block 4: Block 4: Block 4: J В E C В G C G D Н  $\Box$ 

#### Block 3: Block 4:

Sew parts together in alphabetical Sew part A > B > C > D > Eorder to complete block Attach A-E to F

Applique G & H to A-F to complete the block

Sew Block 2 > Block 3

Sew Block 2 & 3 > Block 4 to complete Truck