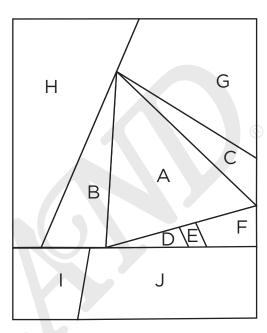

• Seam allowances are 1/4" unless otherwise indicated.



Holiday Quilt **Quilt Layout** 

**Actual Pattern Size** Finished Quilt size 30 x 40

**Holiday Mixers** Fabrics in the collection

**Backgroud Fabric:** 



Tinsel Tree Silver 1m

#### Truck Fabric:



Holly Vine Red 0.2m

#### Tree Fabric:



Starlight Green 0.5m

#### **Backing Fabric:**



Holly Vine Cream 1.2m

#### **Basic Cottons**

#### Tree Stump Fabric:



Brown 0.2m

#### Truck Wheel Fabric:



BLOCK 3

BLOCK 4

Black 0.2m

Truck Bumper Fabric:



This pattern is not available for commercial resale. You cannot copy and sell or digitally distribute this pattern. You may sell items you make with this pattern.



Grey 0.2m

# Please read instructions carefully before cutting

Holiday Quilt

Quilt Layout

Block 1



Block 2



Block 3



Block 4



#### ©Fabricland 2019.

This pattern is not available for commercial resale. You cannot copy and sell or digitally distribute this pattern. You may sell items you make with this pattern.

# oliday Quilt

### Please read instructions carefully before cutting

Please note all strips are cut on width of fabric unless using a directional patterned fabric.

#### **Cutting Instructions**

#### From the Background Fabric:

Block 4: 1 Strip: 34.5" x 4 7/8" Block 1: Block 2: Block 3: 1 Strip: 18.5" x 4 7/8" B x 10 В Α Α C x 10 C F Ε 1 Strip: 19" x 4 7/8" F 1 Strip: 11" x 4 7/8" D x 10  $\Box$ Н F 2 Strips: 10.5" x 4 7/8" F x 10 ı 2 Strips: 8.5" x 4 7/8" G J 2 Strips: 26.5" x 4 7/8" Н П

2 Strips: 2.5" x 4 7/8"

2 Strips: 16.5" x 4 7/8"

#### From the Truck Fabric:

From Truc