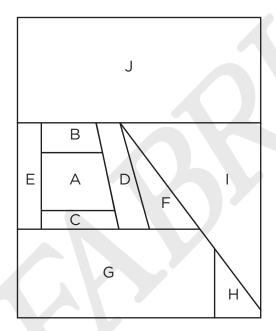

# Please read instructions carefully before cutting

Holiday Quilt

Quilt Layout

Block 1

Block 2

Block 3

Block 4

#### Block 1: Block 2:

Sew part A > B > CSew part A > B > CSew part D > E > FSew part D > E > FAttach BAC to DEF to complete block Attach BAC to DEF Repeat until you have 10 blocks Sew part G > A-F

Sew part H > A-G Sew part I > J

Attach A-H to IJ to complete block