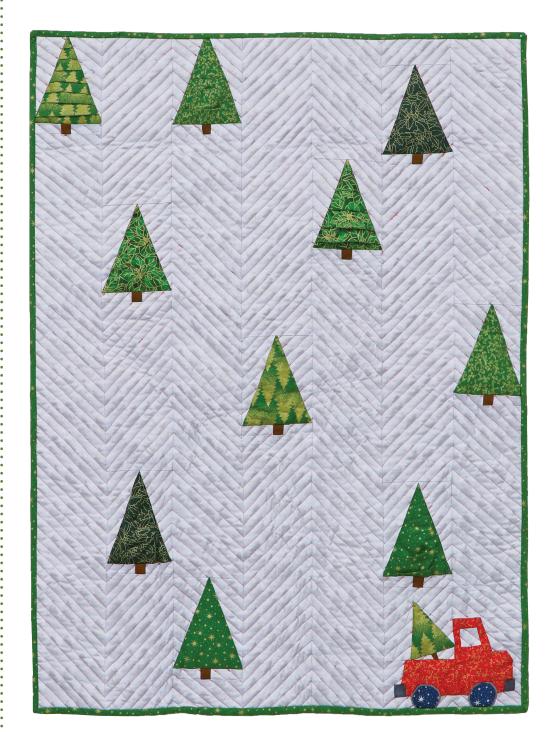

# Sewing Info

• Seam allowances are 1/4" unless otherwise indicated.

Holiday Quilt **Quilt Layout** 

**Actual Pattern Size** Finished Quilt size 30 x 40

**Holiday Mixers** Fabrics in the collection

**Backgroud Fabric:** 

# Please read instructions carefully before cutting

Holiday Quilt

Quilt Layout

Block 1

Block 2

Block 3

Block 4