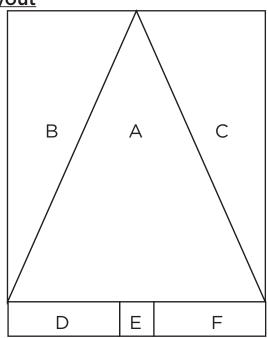

#### Block 1: Block 2:

Sew part A > B > CSew part A > B > CSew part D > E > FSew part D > E > FAttach BAC to DEF to complete block Attach BAC to DEF Repeat until you have 10 blocks Sew part G > A-F

Sew part H > A-G Sew part I > J