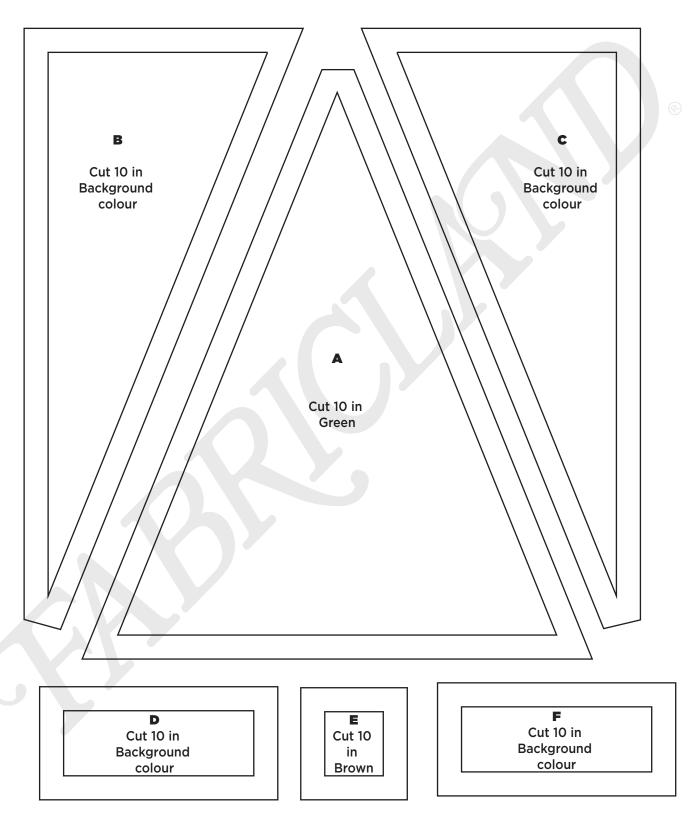

#### From the Background Fabric:

Block 4: 1 Strip: 34.5" x 4 7/8" Block 1: Block 2: Block 3: 1 Strip: 18.5" x 4 7/8" B x 10 В Α Α C x 10 C F Ε 1 Strip: 19" x 4 7/8" F 1 Strip: 11" x 4 7/8" D x 10  $\Box$ Н F 2 Strips: 10.5" x 4 7/8" F x 10 ı 2 Strips: 8.5" x 4 7/8" G J 2 Strips: 26.5" x 4 7/8" Н П

## From the Tree Stump Fabric:

Block 1: Block 2: Block 1: Block 2: A x 10 E x 10 Ε Α

#### Block 1: Block 2:

Sew part A > B > CSew part A > B > CSew part D > E > FSew part D > E > FAttach BAC to DEF to complete block Attach BAC to DEF Repeat until you have 10 blocks Sew part G > A-F

Sew part H > A-G Sew part I > J