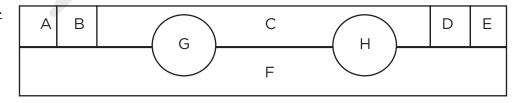

# Please read instructions carefully before cutting

Holiday Quilt

Quilt Layout

Block 1

Block 2

Block 3

Block 4

#### Block 3: Block 4:

Sew parts together in alphabetical Sew part A > B > C > D > Eorder to complete block Attach A-E to F

Applique G & H to A-F to complete the block

Sew Block 2 > Block 3

Sew Block 2 & 3 > Block 4 to complete Truck

#### Quilt Top Assembly

Column 1: Sew Block 1 > Strip 34.5"

Column 2:

Sew Strip 10.5" > Block 1 > Strip 10.5" > Block 1 > Strip 8.5"

Column 3:

Sew Block 1 > Strip 26.5" > Block 1 > Strip 2.5"

Column 4:

Sew Strip 18.5" > Block 1 > Strip 16.5"

Column 5:

Sew Strip 8.5" > Block 1 > Strip 26.5"

Column 6:

Sew Strip 2.5" > Block 1 > Strip 19" > Block 1

#### Column 7:

Sew Strip 16.5" > Block 1 > Strip 11"

Sew Column 1 > 2 > 3 > 4 > 5

Sew Column 6 > 7

Attach 6-7 to Finished Truck Block Sew 1-5 to 6-7 to complete **Quilt Top** 