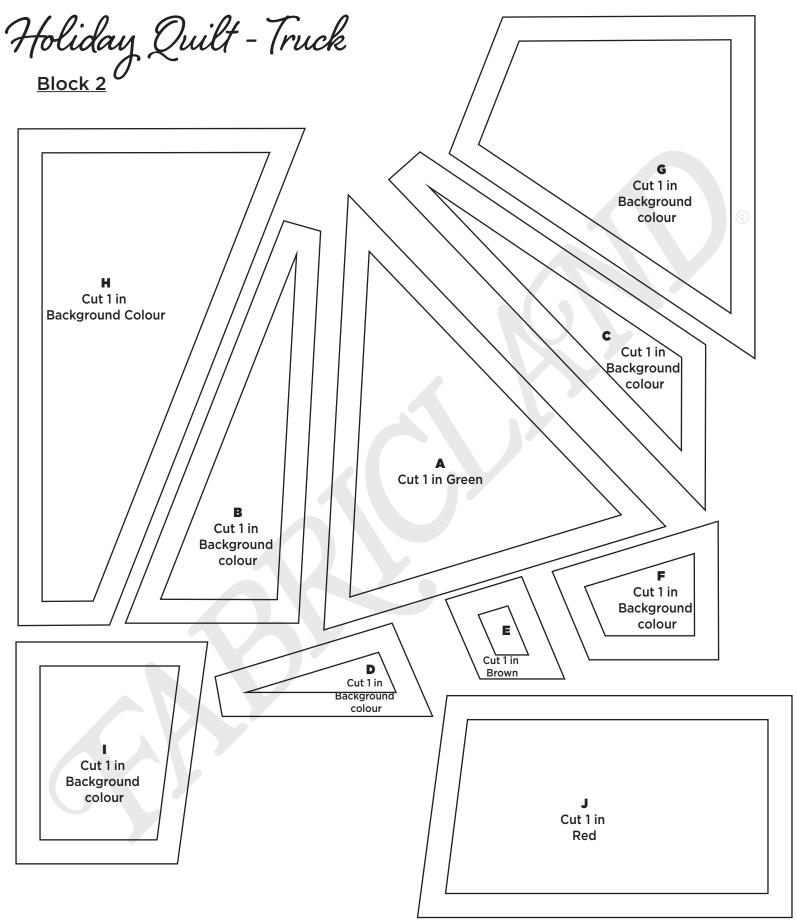

#### From the Truck Fabric:

From Truck Wheel Fabric: From the Truck Bumper Fabric: Block 2: Block 3: Block 4: Block 4: Block 4: J В E C В G C G D Н  $\Box$ 

#### Block 3: Block 4:

Sew parts together in alphabetical Sew part A > B > C > D > Eorder to complete block Attach A-E to F

Applique G & H to A-F to complete the block

Sew Block 2 > Block 3

Sew Block 2 & 3 > Block 4 to complete Truck