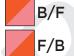

#### **Block Assembly**

- Place (1) B, right sides together with (1) F( $3^{3/4}$ ")
- Sew 2 channels down the
- middle.
- Cut down middle and press open. Repeat with (1) B and (1)  $F(3^{3/4"})$
- Place (1) B, right sides together with (1) E.
- Sew 2 channels down the middle.
- Cut down middle and press open. Repeat with (1) B and (1) E
- Sew (1) F > (1) F/B > (2) F
- Sew (1) F > (2) E/B > (1) B/F
- Sew (1) F/B > (2) B/E > (1) F
- Sew (2) F > (1) B/F > (1) F