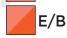

#### **Block Assembly**

- Place (1) B, right sides together with (1) F( $3^{3/4}$ ")
- Sew 2 channels down the
- middle.
- Cut down middle and press open. Repeat with (1) B and (1)  $F(3^{3/4"})$
- Place (1) B, right sides together with (1) E.
- Sew 2 channels down the middle.
- Cut down middle and press open. Repeat with (1) B and (1) E
- Sew (1) F > (1) F/B > (2) F
- Sew (1) F > (2) E/B > (1) B/F
- Sew (1) F/B > (2) B/E > (1) F
- Sew (2) F > (1) B/F > (1) F