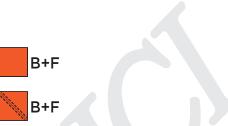

#### **Block Assembly**

- Place (1) B, right sides together with (1) F( $3^{3/4}$ ")
- Sew 2 channels down the
- middle.
- Cut down middle and press open. Repeat with (1) B and (1)  $F(3^{3/4"})$
- Place (1) B, right sides together with (1) E.
- Sew 2 channels down the middle.
- Cut down middle and press open. Repeat with (1) B and (1) E
- Sew (1) F > (1) F/B > (2) F
- Sew (1) F > (2) E/B > (1) B/F
- Sew (1) F/B > (2) B/E > (1) F
- Sew (2) F > (1) B/F > (1) F