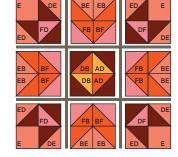

# **Block Assembly**

| Place (1) A, right sides |
|--------------------------|
| together with (1) B      |

Sew 2 channels down the middle.

Cut down middle and press open.

Place (1) B, right sides together with (1) D.

Sew 2 channels down the middle.

Cut down middle and press open.

Place (1) B, right sides together with (1) E.

Sew 2 channels down the middle.

A+D

D/A

B+D

B+D

B/D

D/B

B+E

B+E

Cut down middle and press open. Repeat until vou have 8 blocks in total

Place (1) B, right sides together with (1) F.

Sew 2 channels down the middle.

Cut down middle and press open. Repeat until you have 8 Blocks total.

Place (1) D, right sides together with (1) E

Sew 2 channels down the middle.

Cut down middle and press open. Repeat until you have 8 blocks in total.

Place (1) D, right sides together with (1) F

Sew 2 channels down the middle.

Cut down middle and press open. Repeat until vou have 4 blocks in total.

Arrange your blocks as shown in the diagram and sew together to create 9 squares.

Sew your 9 squares together to create you block.

E/B

B+F

F/B

D+E

D+E

D/E

D+F

D+F

D/F

F/D