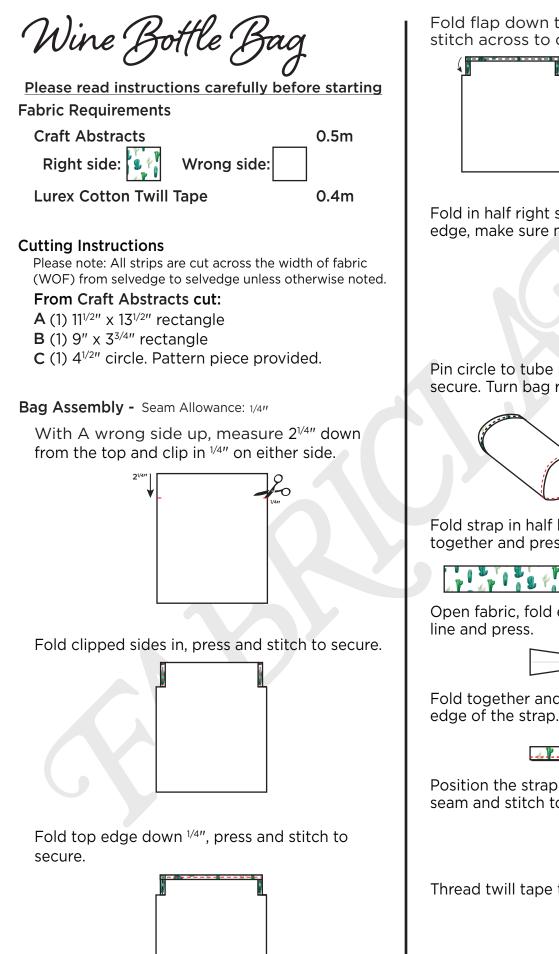

Fold flap down to meet clipped edge and stitch across to create a tube.

Fold in half right sides together and stitch down edge, make sure not to stitch over the tube.

Pin circle to tube right sides together, stitch to secure. Turn bag right way out.