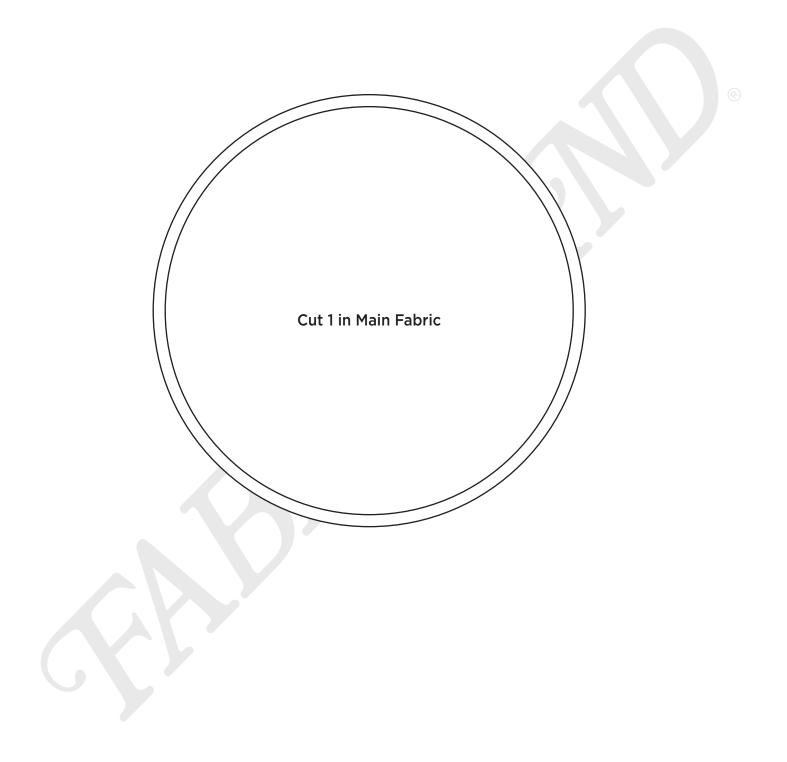

Fold flap down to meet clipped edge and stitch across to create a tube.

Fold in half right sides together and stitch down edge, make sure not to stitch over the tube.

Pin circle to tube right sides together, stitch to secure. Turn bag right way out.