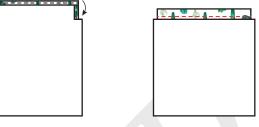

Fold flap down to meet clipped edge and stitch across to create a tube.

Fold in half right sides together and stitch down edge, make sure not to stitch over the tube.

Pin circle to tube right sides together, stitch to secure. Turn bag right way out.