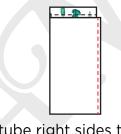

Fold flap down to meet clipped edge and stitch across to create a tube.

Fold in half right sides together and stitch down edge, make sure not to stitch over the tube.

Pin circle to tube right sides together, stitch to secure. Turn bag right way out.