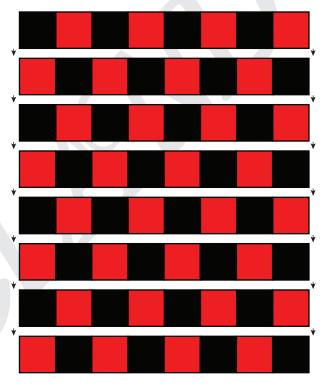

# (48) 4<sup>1/2</sup>" x 4<sup>1/2</sup>" squares

- Checkerboard Assembly Seam Allowance: 1/4"
- 1 Sew (4) A & B 8<sup>1/2</sup>" squares together, alternate colours. Repeat for a total of (4) rows.

**2** Sew (4) B & A  $8^{1/2''}$  squares together, alternate colours. Repeat for a total of (4) rows.

3 Lay (8) rows out alternating and sew together to create a checkerboard top.

Checker pieces Assembly - Seam Allowance: 1/4/ 4 Sew (2) 4<sup>1/2</sup>"scrap fabric squares together, leaving a 1" gap. Turn square right way out through gap.