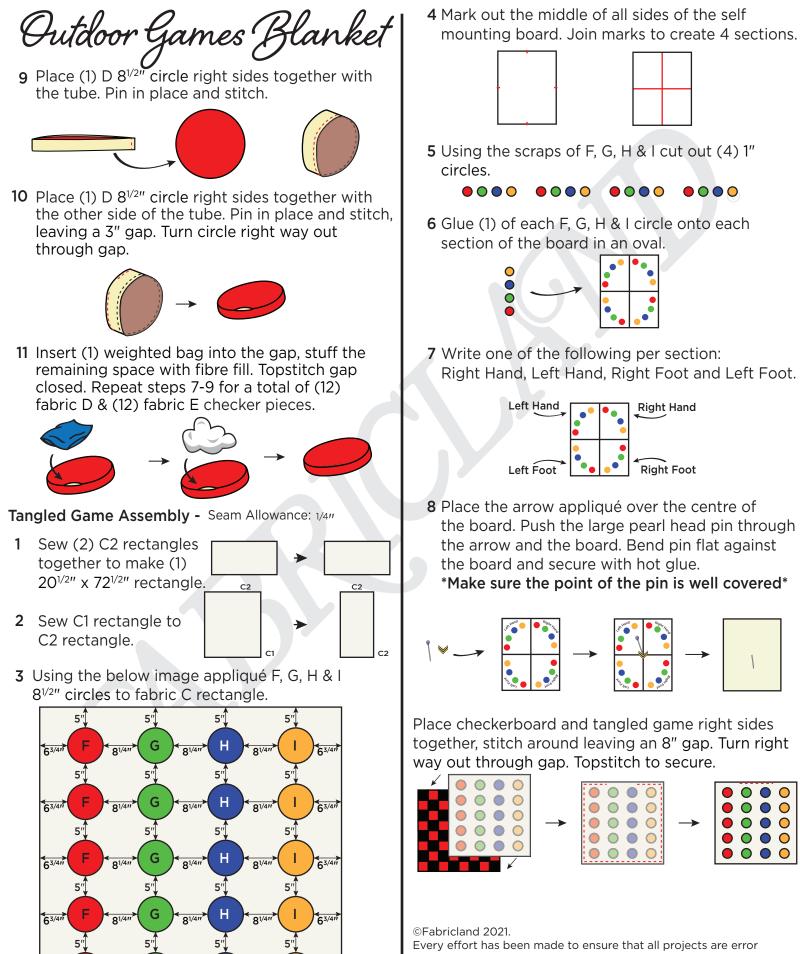

# (48) 4<sup>1/2</sup>" x 4<sup>1/2</sup>" squares

- Checkerboard Assembly Seam Allowance: 1/4"
- 1 Sew (4) A & B 8<sup>1/2</sup>" squares together, alternate colours. Repeat for a total of (4) rows.

**2** Sew (4) B & A  $8^{1/2''}$  squares together, alternate colours. Repeat for a total of (4) rows.

3 Lay (8) rows out alternating and sew together to create a checkerboard top.

Checker pieces Assembly - Seam Allowance: 1/4/ 4 Sew (2) 4<sup>1/2</sup>"scrap fabric squares together, leaving a 1" gap. Turn square right way out through gap.

5 Fill bag with poly-pellets, roughly 1 handful, and topstitch gap closed to create weighted bags.

- 6 Repeat steps 4-5 for a total of (24) weighted bags.
- 7 Place (1) D  $2^{1/4''}$  x  $26^{3/4''}$  rectangle wrong side to rightside of (1) Flex Foam  $2^{1/4''} \times 26^{3/4''}$  rectangle.

8 Fold in half right sides together, and stitch to form a tube.

G

5″

81/4/

5

Η

5″

81/41