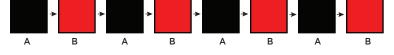

# (48) 4<sup>1/2</sup>" x 4<sup>1/2</sup>" squares

- Checkerboard Assembly Seam Allowance: 1/4"
- 1 Sew (4) A & B 8<sup>1/2</sup>" squares together, alternate colours. Repeat for a total of (4) rows.

**2** Sew (4) B & A  $8^{1/2''}$  squares together, alternate colours. Repeat for a total of (4) rows.