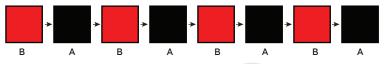

# (48) 4<sup>1/2</sup>" x 4<sup>1/2</sup>" squares

- Checkerboard Assembly Seam Allowance: 1/4"
- 1 Sew (4) A & B 8<sup>1/2</sup>" squares together, alternate colours. Repeat for a total of (4) rows.

**2** Sew (4) B & A  $8^{1/2''}$  squares together, alternate colours. Repeat for a total of (4) rows.