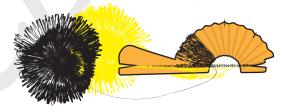

# **Bee Assembly**

1 Using your small pompom maker, mark 4 equal sections on either side.

2 Wrap both yarns around the base. Starting in your first section wrap the black yarn around. When you come to the end of the section pull to the side and out of the way.

**3** Repeat with your yellow yarn. Alternate black and yellow yarn until you finish all 4 sections.

**4** Pull your final threads through and tie a knot. Remove your pompom.

Every effort has been made to ensure that all projects are error free. As we have no control over the execution of instructions no warranty can be given, nor results guaranteed. This pattern is not available for commercial resale. You cannot copy and sell or digitally distribute this pattern. You may sell items you make with this pattern.