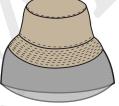

#### Bucket hat Assembly - Seam Allowance: 1/2"

1 Using our bucket hat pattern and instructions, make a bucket hat. Use Olefin for the main fabric and Drapery Lining for the lining.

2 Measure the brim of your bucket hat and cut a rectangle from the mosquito netting measuring 10" wide by the length of the brim.

**3** Topstitch the mosquito netting to the brim of your bucket hat.

4 Hot glue bees to the netting and hat