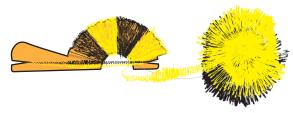

# **Bee Assembly**

1 Using your small pompom maker, mark 4 equal sections on either side.

2 Wrap both yarns around the base. Starting in your first section wrap the black yarn around. When you come to the end of the section pull to the side and out of the way.

**3** Repeat with your yellow yarn. Alternate black and yellow yarn until you finish all 4 sections.

**4** Pull your final threads through and tie a knot. Remove your pompom.

Every effort has been made to ensure that all projects are error free. As we have no control over the execution of instructions no warranty can be given, nor results guaranteed. This pattern is not available for commercial resale. You cannot copy and sell or digitally distribute this pattern. You may sell items you make with this pattern.