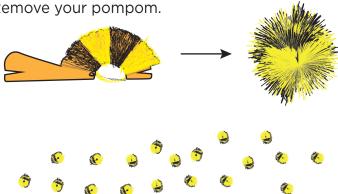

**3** Repeat with your yellow yarn. Alternate black and yellow yarn until you finish all 4 sections.

**4** Pull your final threads through and tie a knot. Remove your pompom.

Every effort has been made to ensure that all projects are error free. As we have no control over the execution of instructions no warranty can be given, nor results guaranteed. This pattern is not available for commercial resale. You cannot copy and sell or digitally distribute this pattern. You may sell items you make with this pattern.