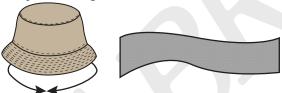

#### Bucket hat Assembly - Seam Allowance: 1/2"

1 Using our bucket hat pattern and instructions, make a bucket hat. Use Olefin for the main fabric and Drapery Lining for the lining.

2 Measure the brim of your bucket hat and cut a rectangle from the mosquito netting measuring 10" wide by the length of the brim.

**3** Topstitch the mosquito netting to the brim of your bucket hat.

4 Hot glue bees to the netting and hat