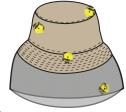

**3** Topstitch the mosquito netting to the brim of your bucket hat.

4 Hot glue bees to the netting and hat