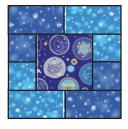

Table Runner

Runner Layout

\*Follow Runner Layout while assembling top.

- Use Runner Layout for block location.
- Sew blocks together to create top.

Layer and quilt as • desired.

Bind as desired.

Finished Runner size: 16<sup>1/2</sup>" x 58<sup>1/2</sup>" \*For more detailed instructions visit our blog.\*