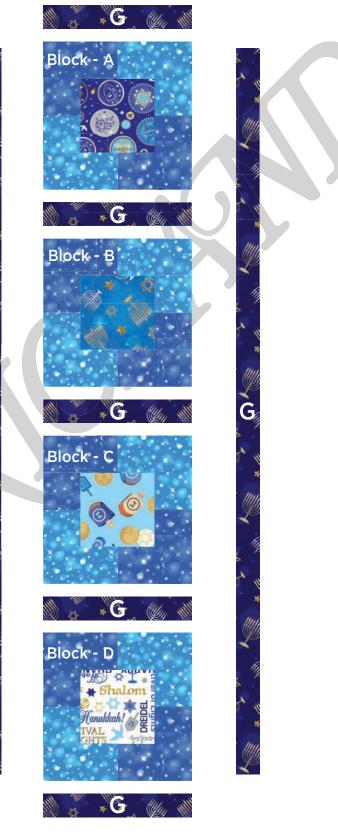

Table Runner

Runner Layout

\*Follow Runner Layout while assembling top.

- Use Runner Layout for block location.
- Sew blocks together to create top.

Layer and quilt as • desired.

Bind as desired.

Finished Runner size: 16<sup>1/2</sup>" x 58<sup>1/2</sup>" \*For more detailed instructions visit our blog.\*