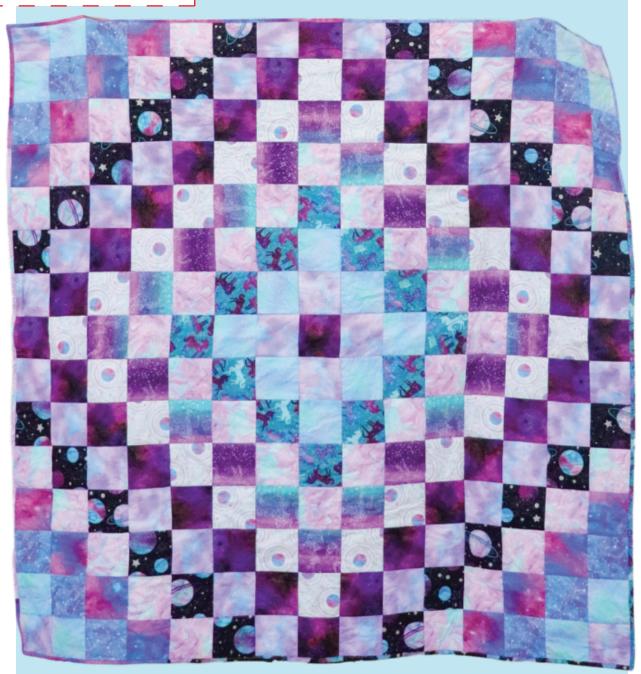

## **Quilt Top Assembly**

\*Follow Quilt Layout while assembling quilt top.

- Use Quilt Layout for block location.
- Sew block strips together to create quilt top.
- Layer and quilt as desired.
- Bind as desired.

| BS1     | BS2 | BS3 | BS4 | BS5 | BS6 | BS7    | BS8                  | BS7     | BS6     | BS5        | BS4  | BS3        | BS2 | B21 |
|---------|-----|-----|-----|-----|-----|--------|----------------------|---------|---------|------------|------|------------|-----|-----|
|         |     |     |     |     |     |        |                      |         |         |            |      |            |     |     |
|         |     |     |     |     |     |        |                      |         |         |            |      |            |     |     |
|         |     |     |     |     |     |        |                      |         |         |            |      |            |     |     |
|         |     |     |     |     |     |        |                      |         |         |            |      |            |     |     |
|         |     |     |     |     |     |        |                      |         |         |            |      |            |     |     |
|         |     |     |     |     |     |        |                      |         |         |            |      |            |     |     |
|         |     |     |     |     |     |        |                      | ļ       |         |            |      |            |     |     |
|         |     |     |     |     |     |        |                      |         |         |            |      |            |     |     |
| ******* |     |     |     |     |     |        |                      | ******* | ******* | *******    |      |            |     |     |
|         |     |     |     | T   |     |        | A -                  |         |         | [          | ···· |            |     |     |
| BS8     |     |     |     |     |     |        |                      |         |         |            |      |            |     |     |
|         |     |     |     |     |     |        | 5″x 5″               |         |         |            |      |            |     | BS8 |
|         |     |     |     |     |     |        | <b>A</b> -<br>5"x 5" |         |         |            |      |            |     | BS8 |
|         | l   |     |     |     |     | ······ | 5"x 5"               | ,       |         |            |      | <b>!</b> , |     | BS8 |
|         |     |     |     |     |     |        | 5"x 5"               |         |         | []<br>[""" | I    |            |     | BS8 |
|         |     |     |     |     |     |        | 5"× 5"               |         |         |            |      |            |     | BS8 |
|         |     |     |     |     |     |        | 5"x 5"               |         |         |            |      |            |     | BS8 |
|         |     |     |     |     |     |        | 5"x 5"               |         |         |            |      |            |     | BS8 |
|         |     |     |     |     |     |        | 5"× 5"               |         |         |            |      |            |     | BS8 |
|         |     |     |     |     |     |        | 5"x 5"               |         |         |            |      |            |     | BS8 |
|         |     |     |     |     |     |        | 5"× 5"               |         |         |            |      |            |     | BS8 |
|         |     |     |     |     |     |        | 5"x 5"               |         |         |            |      |            |     | BS8 |
|         |     |     |     |     |     |        | 5"× 5"               |         |         |            |      |            |     | BS8 |
|         |     |     |     |     |     |        | 5"× 5"               |         |         |            |      |            |     | BS8 |
|         |     |     |     |     |     |        | 5"x 5"               |         |         |            |      |            |     | BS8 |
|         |     |     |     |     |     |        | 5"× 5"               |         |         |            |      |            |     | BS8 |
|         |     |     |     |     |     |        |                      |         |         |            |      |            |     |     |
|         | BS2 | BS3 | BS4 | BS5 | BS6 | BS7    |                      |         | BS6     | BS5        | BS4  | BS3        | BS2 | BS8 |

©Fabricland 2022.

Finished Quilt size: 68" x 68"

\*For more detailed instructions visit our blog.\*

Every effort has been made to ensure that all projects are error free. As we have no control over the execution of instructions no warranty can be given, nor results guaranteed. This pattern is not available for commercial resale. You cannot copy and sell or digitally distribute this pattern. You may sell items you make with this pattern.