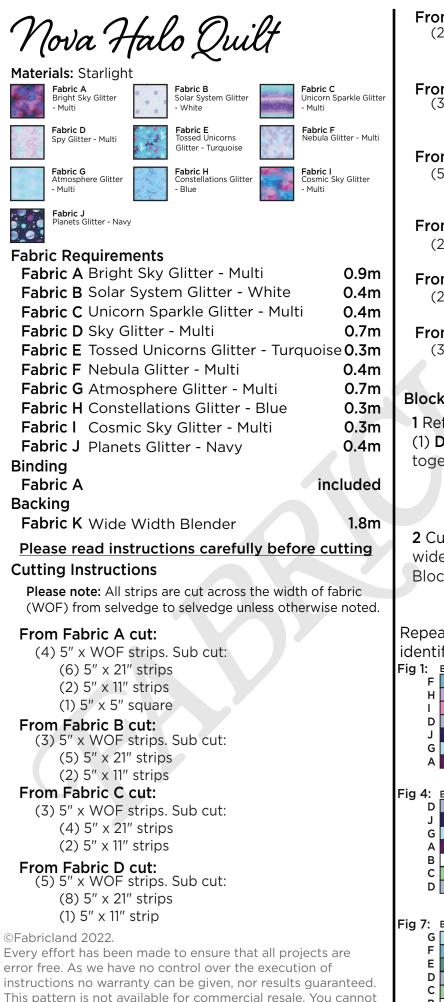

## Nova Halo Quilt

copy and sell or digitally distribute this pattern. You may sell

items you make with this pattern.

From Fabric E cut: (2) 5" x WOF strips. Sub cut: (2) 5" x 21" strips (2) 5" x 11" strips From Fabric F cut: (3) 5" x WOF strips. Sub cut: (3) 5" x 21" strips (2) 5" x 11" strips From Fabric G cut: (5) 5" x WOF strips. Sub cut: (8) 5" x 21" strips (2) 5" x 11" strips From Fabric H cut: (2) 5" x WOF strips. Sub cut: (3) 5" x 21" strips From Fabric I cut: (2) 5" x WOF strips. Sub cut: (4) 5" x 21" strips From Fabric J cut: (3) 5" x WOF strips. Sub cut: (6) 5" x 21" strips Block Assembly - Seam Allowance: 1/4/ Fig 1: G 1 Referring to Fig 1 for placement, sew F н (1) **D**,**F**,**H**,**I**,**J** & (2) **G** 5" x 21" right sides I D together. J G BS1 BS1 BS1 BS1 G 2 Cut (4) vertical strips 5" F н н wide to make I Block Strip 1 (BS1) D D .1 J G G Repeat steps 1-2, referring to Figures 1-7 for fabric identification until you have made: Fig 1: BS2 BS2 BS2 BS2 Fig 2: BS3 BS3 BS3 BS3 Fig 3: BS4 BS4 BS4 BS4 н D Т D J J. G G А А в в С Fig 4: BS5 BS5 BS5 BS5 Fig 5: BS6 BS6 BS6 BS6 Fig 6: BS7 BS7 BS7 BS7 G G А В А В С С D D Е F F Fig 7: BS8 BS8 BS8 BS8